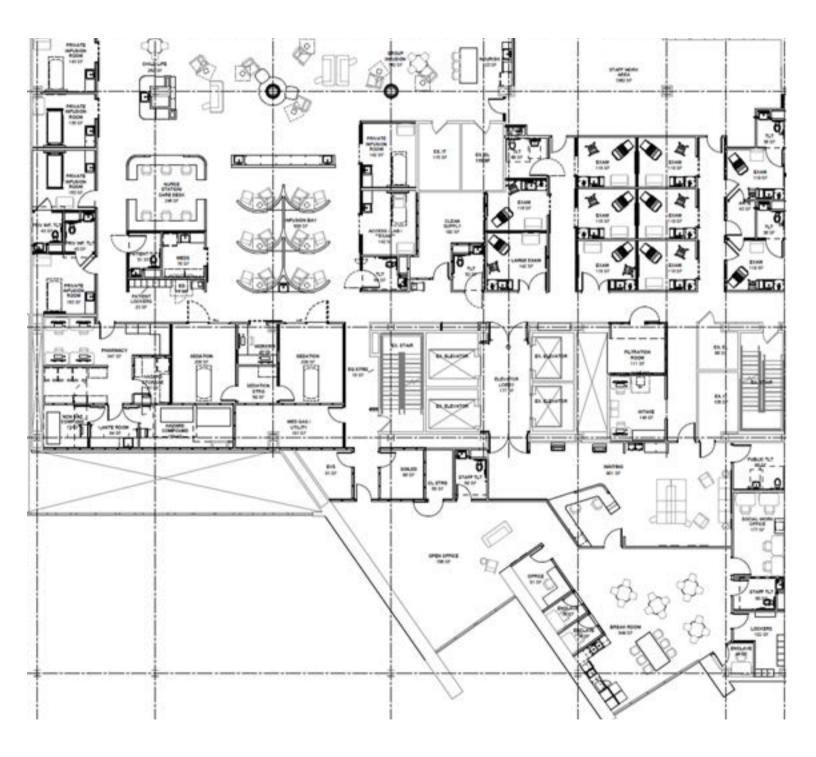

e infusion rooms located within the suite, in which patients will be able to choose the color of the lights above their bed.

### Nourishment Area

The time a patient spends in the infusion area can be long. Having a nourishment area near the infusion space will ensure that patients and families have access to nutrition throughout their visit.

## Interactive Experiences

One of the programs we are vetting is CreatureVerse, which engages patients in creating customizable interactive experiences in a virtual environment. Patients can select from a range of creatures and characters and have multiple options for the the texture and colors of their creature as shown in the picture below.





**11** Exam Rooms





# Pediatric Hematology/Oncology and Infusion Clinic Floor Plan and Renderings