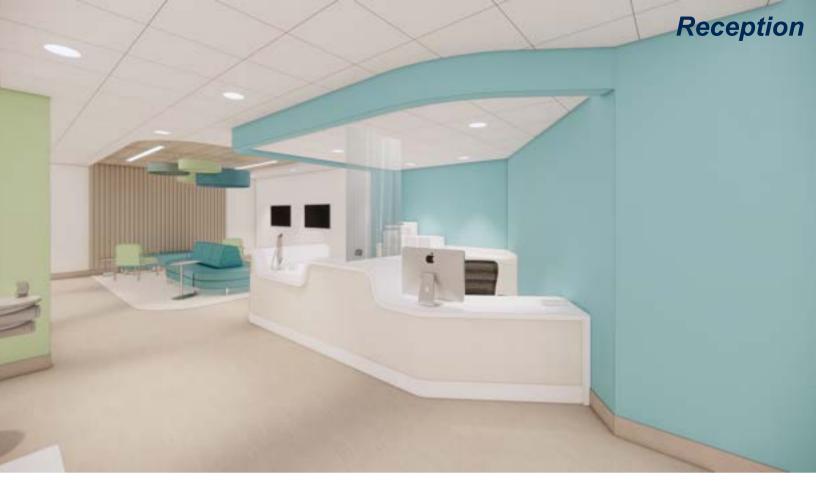

infusion rooms located within the suite, in which patients will be able to choose the color of the lights above their bed.

### Nourishment Area

The time a patient spends in the infusion area can be long. Having a nourishment area near the infusion space will ensure that patients and families have access to nutrition throughout their visit.

## Interactive Experiences

One of the programs we are vetting is CreatureVerse, which engages patients in creating customizable interactive experiences in a virtual environment. Patients can select from a range of creatures and characters and have multiple options for the the texture and colors of their creature as shown in the picture below.





**11** Exam Rooms





# Pediatric Hematology/Oncology and Infusion Clinic Floor Plan and Renderings