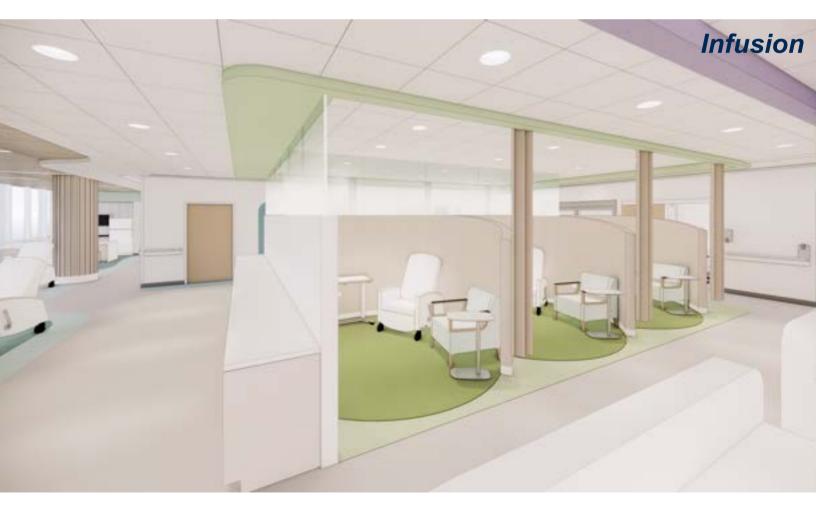

### Nourishment Area

The time a patient spends in the infusion area can be long. Having a nourishment area near the infusion space will ensure that patients and families have access to nutrition throughout their visit.

# Pediatric Hematology/Oncology and Infusion Clinic Floor Plan and Renderings