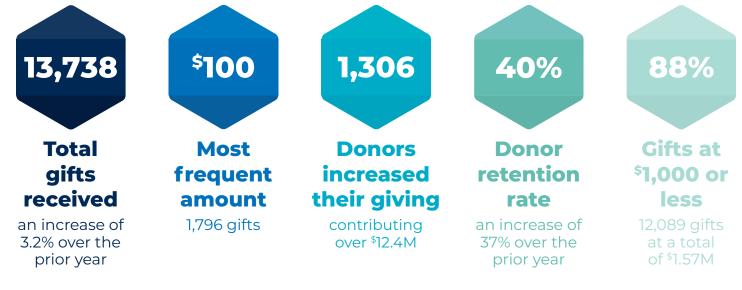

## **2022 Philanthropy Highlights**

7,904 Single-gift donors (-5% over 2021) 1,741 Multi-gift donors (+23% over 2021)

4,234 New Donors (44% of all donors)
1,508 Reactivated Donors (16% of all donors)